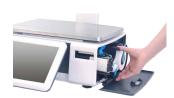

#### Cassette Type Printer

Simple and Fast paper changing. Backup cassette can solve rush hour problems.

- Label and Receipt Printing
- 2 Cassette Type
- 3 Support Price Tag Printing
- 4 Support Continuous Printing
- Max Speed: 100mm/sec
- 6 Max Width: 50mm
- Max Length: 15cm