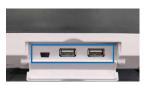

## T-Touch

# PA Series Label Printing Scale



Humanized user interface | Custom Product ID Abundant Interface | Multifunctional application Backoffice Data Analysis

### T-Touch PA Series





#### Humanized user interface

Product graphic display, more intuitive, Support product classification display



#### Advertising Customer Display



#### ■ Backoffice Management

Apollo products can be connected to the computer background via Ethernet or WIFI for data transmission and remote management, and up to 254 devices can be connected to the same LAN at the same time



#### Abundant Interface















#### Cassette Type Printer

Simple and Fast paper changing. Backup cassette can solve rush hour problems.



- Label and Receipt Printing
- 2 Cassette Type
- 3 Support Price Tag Printing
- 4 Support Continuous Printing
- Max Speed: 100mm/sec
- 6 Max Width: 50mm
- Max Length: 15cm

#### Approval

The product has obtained the EU OIML measurement certification







CE

OIML

NTEP