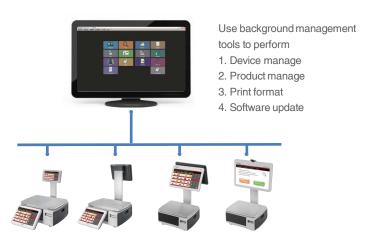

#### ■ Backoffice Management

Apollo products can be connected to the computer background via Ethernet or WIFI for data transmission and remote management, and up to 254 devices can be connected to the same LAN at the same time