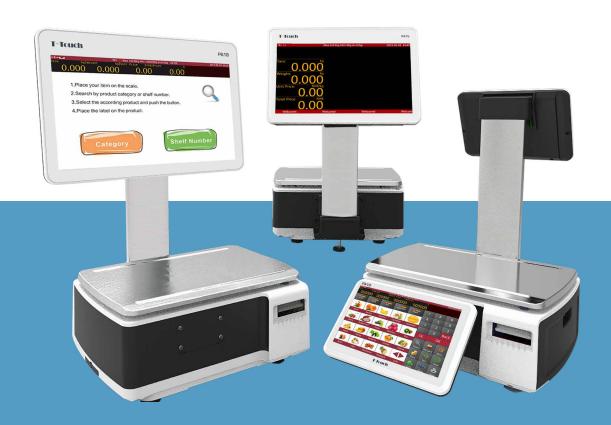

# PA Series Label Printing Scale

Humanized user interface | Custom Product ID Abundant Interface | Multifunctional application Backoffice Data Analysis

### T-Touch PA Series

#### Humanized user interface

Product graphic display, more intuitive, Support product classification display