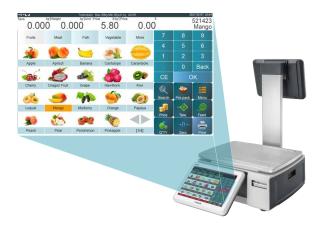

## T-Touch

# PA Series Label Printing Scale



Humanized user interface | Custom Product ID Abundant Interface | Multifunctional application Backoffice Data Analysis

### T-Touch PA Series





#### Humanized user interface

Product graphic display, more intuitive, Support product classification display



#### Advertising Customer Display



#### ■ Backoffice Management

Apollo products can be connected to the computer background via Ethernet or WIFI for data transmission and remote management, and up to 254 devices can be connected to the same LAN at the same time



#### Abundant Interface















#### Cassette Type Printer

Simple and Fast paper changing. Backup cassette can solve rush hour problems.



- Label and Receipt Printing
- 2 Cassette Type
- 3 Support Price Tag Printing
- 4 Support Continuous Printing
- Max Speed: 100mm/sec
- 6 Max Width: 50mm
- Max Length: 15cm

#### Approval

The product has obtained the EU OIML measurement certification







CE

OIML

NTEP