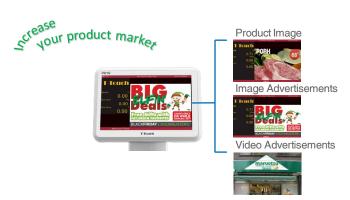

## T-Touch

# PA Series Label Printing Scale



Humanized user interface | Custom Product ID Abundant Interface | Multifunctional application Backoffice Data Analysis

### T-Touch PA Series





#### Humanized user interface

Product graphic display, more intuitive, Support product classification display



#### Advertising Customer Display



#### ■ Backoffice Management

Apollo products can be connected to the computer background via Ethernet or WIFI for data transmission and remote management, and up to 254 devices can be connected to the same LAN at the same time



#### Abundant Interface















#### Cassette Type Printer

Simple and Fast paper changing. Backup cassette can solve rush hour problems.



- Label and Receipt Printing
- 2 Cassette Type
- 3 Support Price Tag Printing
- 4 Support Continuous Printing
- Max Speed: 100mm/sec
- 6 Max Width: 50mm
- Max Length: 15cm

#### Approval

The product has obtained the EU OIML measurement certification







CE

OIML

NTEP