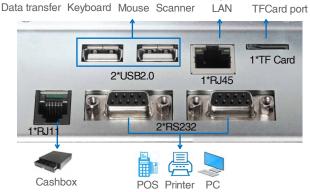

## T-Touch

# PA Series Label Printing Scale



Humanized user interface | Custom Product ID Abundant Interface | Multifunctional application Backoffice Data Analysis

### T-Touch PA Series





#### Humanized user interface

Product graphic display, more intuitive, Support product classification display



#### Advertising Customer Display



#### ■ Backoffice Management

Apollo products can be connected to the computer background via Ethernet or WIFI for data transmission and remote management, and up to 254 devices can be connected to the same LAN at the same time



#### Abundant Interface















#### Cassette Type Printer

Simple and Fast paper changing. Backup cassette can solve rush hour problems.



- Label and Receipt Printing
- 2 Cassette Type
- 3 Support Price Tag Printing
- 4 Support Continuous Printing
- Max Speed: 100mm/sec
- 6 Max Width: 50mm
- Max Length: 15cm

#### Approval

The product has obtained the EU OIML measurement certification







CE

OIML

NTEP