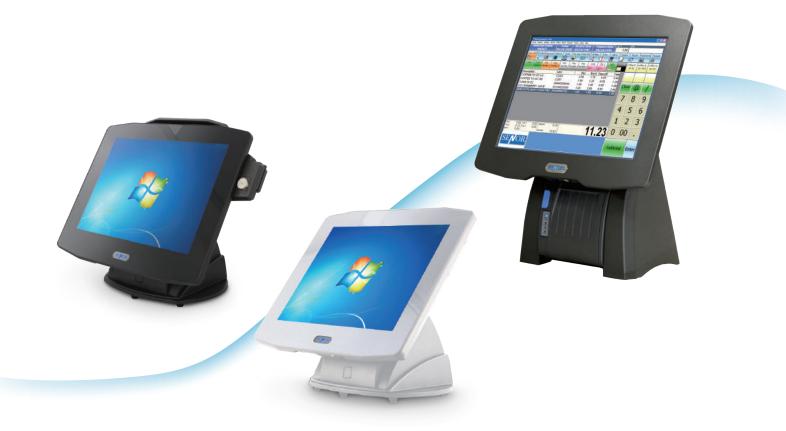

Featuring solid aluminum die-cast housing and innovative mechanical design that offers remarkable protection from dust, oil and water intrusion, SENOR's iSPOS series offers ruggedness and durability and is perfect for various application in harsh environments. The dustproof, waterproof and ventless design makes it easy to clean and prevents mechanical failure caused by water and dust invasion. With the 30 degree tilt card reader and , the iSPOS is designed to enhance work efficiency and satisfy user needs for comfort and ergonomics.

## iSPOS series available in black or white

iSPOS (15"/17")

- Whole unit IP66 water and dust proof compliance
- Enclosed in solid aluminum die-casting with nanotechnology coating
- Ventless and easy-to-clean design
- Removable hard disk
- VESA mount available
- Wireless LAN Solution