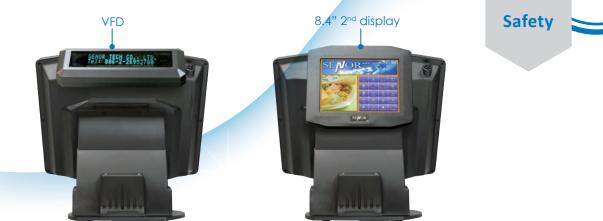

l design that offers remarkable protection from dust, oil and water intrusion, SENOR's iSPOS series offers ruggedness and durability and is perfect for various application in harsh environments. The dustproof, waterproof and ventless design makes it easy to clean and prevents mechanical failure caused by water and dust invasion. With the 30 degree tilt card reader and , the iSPOS is designed to enhance work efficiency and satisfy user needs for comfort and ergonomics.







SENOR TECH CO., LTD.

## iSPOS series available in black or white



iSPOS (15"/17")

- Whole unit IP66 water and dust proof compliance
- Enclosed in solid aluminum die-casting with nanotechnology coating
- Ventless and easy-to-clean design
- Removable hard disk
- VESA mount available
- Wireless LAN Solution



SENOF



ispos wp

- Whole unit IP43 water & dust proof
- Enclosed in aluminum die-casting with nanotechnology coating
- Ventless and easy-to-clean design
- Removable hard disk
- Wireless LAN Solution







No. 165, Kangning Street, Xizhi District, New Taipei City 22150, Taiwan

Tel: +886-2-2695-2780 Fax: +886-2-2695-2745 E-mail: sales@senortech.com http://www.senortech.com



SELO