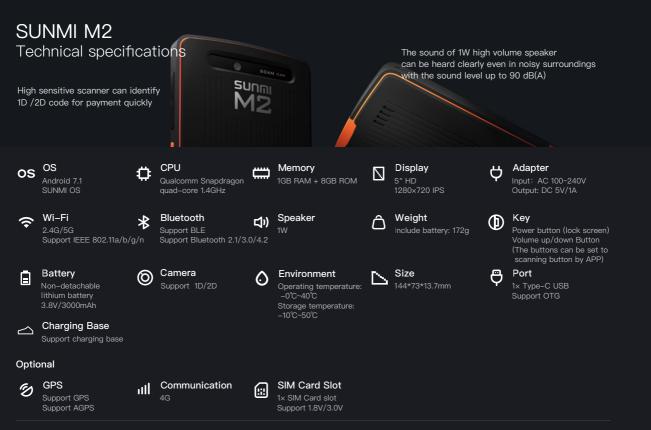

## Handheld POS SUNMI M2

5.0" HD IPS screen Lightweight and portable

Qualcomm Snapdragon quad-core CPU

1G RAM+ 8G ROM

Professional scanning algorithm, support identifying 1D/2D payment codes

Support Wi-Fi/4G/eSIM

Double-shot Molding Technique for machine protection, pass 1M drop test

Logistics

Coupon payment verification

0

Optional single stand charger

Real memory will be reduced due to a number of factors, and there are differences. Operating system also occupy part of memory.
Actual product specifications when sold take precedence over what may be listed at this catalogue; Any changes may be made without prior notification