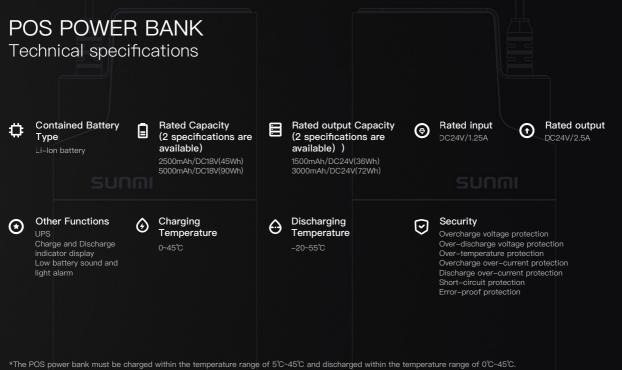

Protection

¥

Protection

Error-proof Protection

If you charge or discharge the POS power bank beyond this temperature range, it will result in the drastic reduction of battery capacity and the shortening the use time.