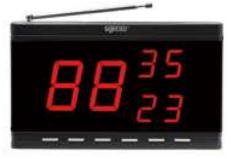

# SYSTEM MAP

- Press the Wireless call button when service is needed •
- The Wireless call button number will be displayed on the receiver with a sound.
- The direct pager can receive call directly from the transmitters. •

Transmitter

Press the call bell when service is needed.

The call bell number wii be displayed on the receiver with a sound.

Receiver

Transmitter

Pager

The direct pager can receive call directly from the transmitters