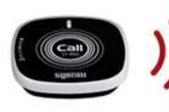

- New Transmitter with improvement in design and transmission capacity.
- It is specifically designed for the direct pager (SB-600).
- Whenever customers need assistance, they can press the call button for the service.

## Description

- New Transmitter with improvement in design and transmission capacity.
- It is specifically designed for the direct pager (SB-600).