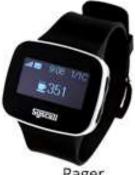

# SYSTEM MAP

- Press the Wireless call button when service is needed •
- The Wireless call button number will be displayed on the receiver with a sound.
- The direct pager can receive call directly from the transmitters. •

Transmitter

Press the call bell when service is needed.

The call bell number wii be displayed on the receiver with a sound.

Receiver

Transmitter

Pager

The direct pager can receive call directly from the transmitters