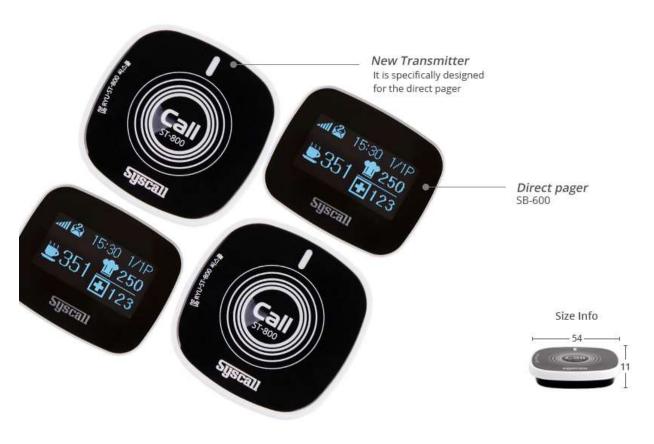

- New Transmitter with improvement in design and transmission capacity.
- It is specifically designed for the direct pager (SB-600).
- Whenever customers need assistance, they can press the call button for the service.

## Description

- New Transmitter with improvement in design and transmission capacity.
- It is specifically designed for the direct pager (SB-600).

## **Specification**

| Number of buttons | 1                                                             |
|-------------------|---------------------------------------------------------------|
| Dimension         | W54 x L54 x H11mm                                             |
| Net Weight        | 20g                                                           |
| Color             | Black                                                         |
| Frequency Range   | FM 433MHz                                                     |
| Power Source      | DC 3V coin battery (CR2025)                                   |
| Battery Life      | Approx. calling 40,000 times                                  |
| Antenna Type      | PCB pattern antenna                                           |
| Compatibility     | All Syscall receivers, direct pager (SB-600) and the repeater |